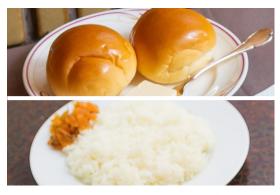

# MENU Harijyu Grill

Pork Cutlet ¥ 1,870

Pork chop ¥1,870

Grilled Chicken ¥1,650

Fried Shrimp ¥2,640

Beef Omelette Rice ¥1,430

Rice or Bread ¥ 330

#### Lunch Menu

Soup and bread (or rice) are included.

Special Lunch ¥ 3,520

Lunch A ¥ 2,640