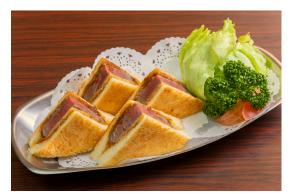

# MENU Harijyu Grill

Beef Cutlet(Fillet) ¥ 3,520

Hamburg Steak ¥ 1,980

Beef Stew ¥2,530

Beef Piccata(Fillet) ¥ 3,630

stewed tongue ¥ 2,200

Beef Cutlet Sandwich (Fillet) ¥ 3,300