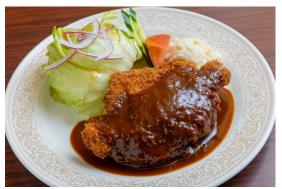

# MENU Harijyu Grill

Beef Cutlet(Fillet) ¥ 3,520

Hamburg Steak ¥ 1,980

Beef Stew ¥2,530

Beef Piccata(Fillet) ¥ 3,630

stewed tongue ¥ 2,200

Beef Cutlet Sandwich (Fillet) ¥ 3,300