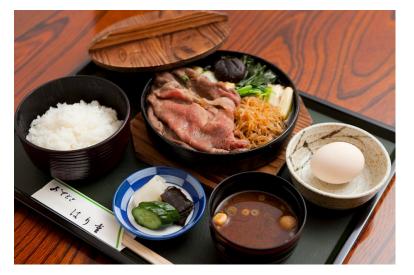

## M E N U Harijyu Grill

Special Sirlion Steak 200g ¥ 8,250

Sirlion Steak 200g ¥ 6,600

Special Fillet Steak (tenderloin) 180g ¥ 8,250

Fillet Steak (tenderloin) 180g ¥7,150

Special SUKIYAKI ¥4,400