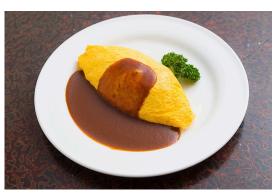

# MENU Harijyu Grill

Pork Cutlet ¥ 1,870

Pork chop ¥1,870

Grilled Chicken ¥1,650

Fried Shrimp ¥2,640

Beef Omelette Rice ¥1,430

Rice or Bread ¥ 330