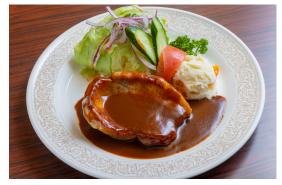

# MENU Harijyu Grill

Beef Cutlet(Fillet) ¥ 3,520

Hamburg Steak ¥ 1,980

Beef Stew ¥2,530

Beef Piccata(Fillet) ¥ 3,630

stewed tongue ¥ 2,200

Beef Cutlet Sandwich (Fillet) ¥ 3,300