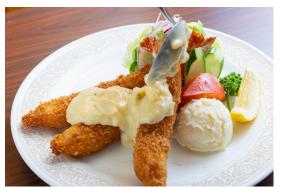

# MENU Harijyu Grill

Pork Cutlet ¥ 1,870

Pork chop ¥1,870

Grilled Chicken ¥1,650

Fried Shrimp ¥2,640

Beef Omelette Rice ¥1,430

Rice or Bread ¥ 330